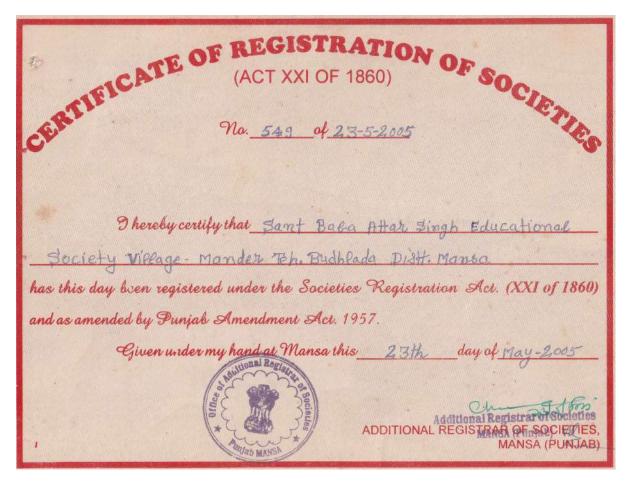

#### **COPY OF SOCIETY REGISTRATION CERTIFICATE**

Sant Baba Attar Singh Public High School MANDER (Mansa) Affiliated to P.S.E.B. Mohali ID No. 12142

Chairn Sant Baba Attar Singh Educational Society VIII - MANDER (Mansa)